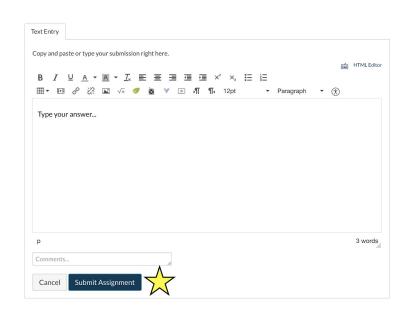

## • If there is an Assignment to do:

Click on Assignments tab (left column)

or

- o Click on To Do (right side)
- Select assignment to do
- Read directions and do the assignment
- Click (top right corner)
- Record your answer in the text box
- o Once done, click submit assignment at the bottom