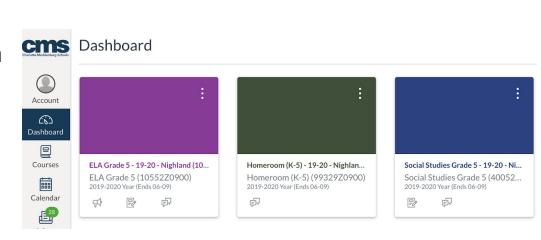

### • Dashboard:

These are all of your

#### courses:

- -Literacy
- -Math
- -Science
- -Social
- Studies