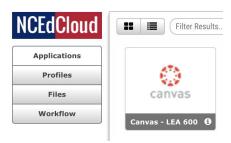

#### Canvas:

- Login:
  - Go to nced cloud: login, click canvas
  - Type in url: <u>cms.instructure.com</u>, sign in with google information