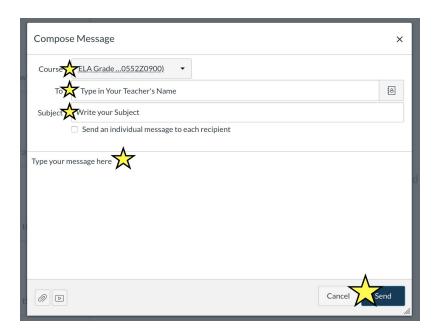

### To send a message:

- Course: Select the course it's for
- **To:** Start typing in your teacher's name (it should popup) then click on it
- **Subject**: Write the subject or topic of message
- Write your message in the big text box
- Send: hit the blue big send button at the bottom of the screen